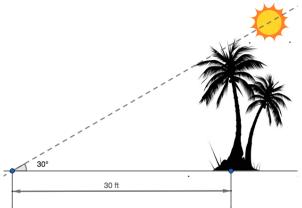

1. At a certain time of day, the angle of elevation of the sun is  $30^{\circ}$ . Find the height of a tree whose shadow is 30 ft long.