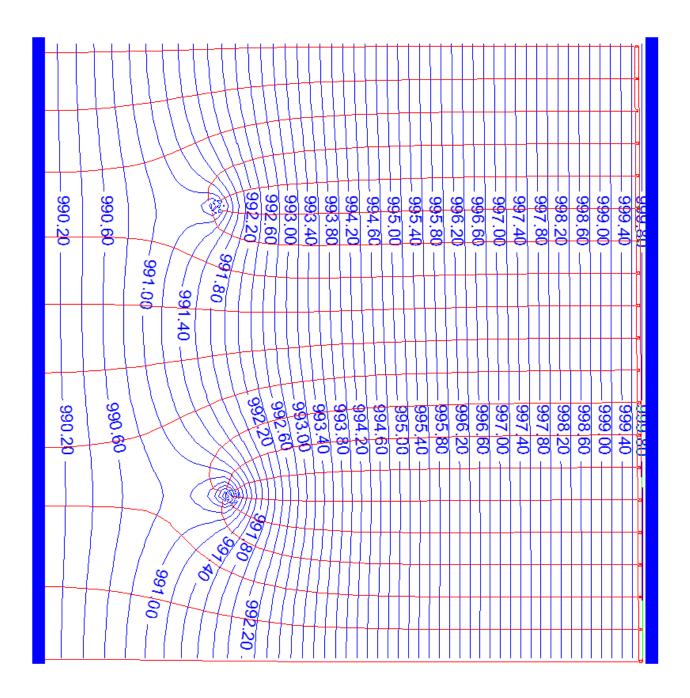

You should practice drawing the capture zones for each well by drawing streamlines on the first map in each set and then comparing to the results on the second map; if your results are different, try to understand why and improve your results.