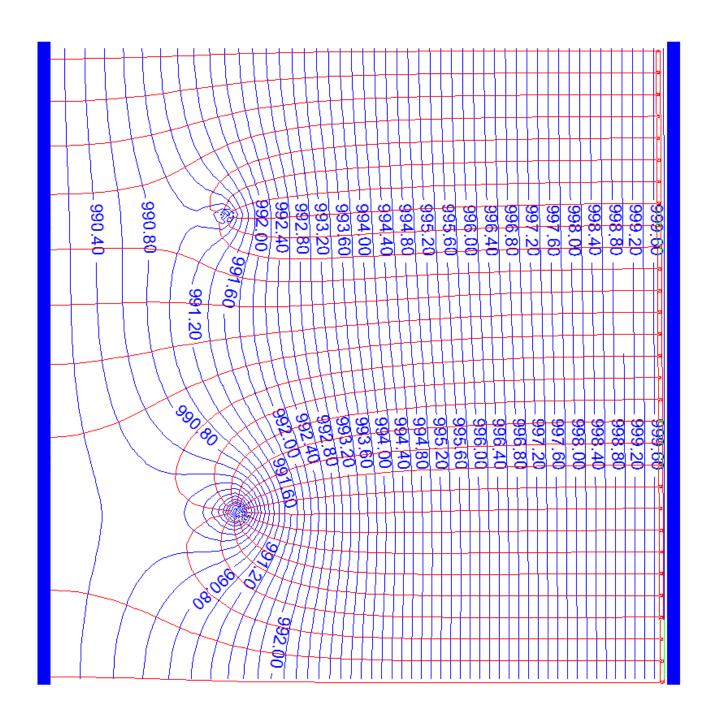

You should practice drawing the capture zones for each well by drawing streamlines on the first map in each set and then comparing to the results on the second map; if your results are different, try to understand why and improve your results.