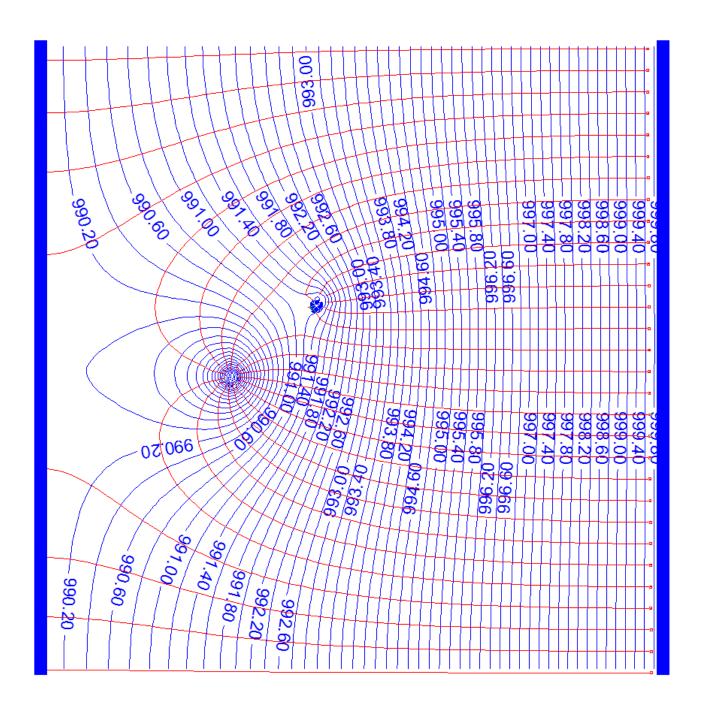

You should practice drawing the capture zones for each well by drawing streamlines on the first map in each set and then comparing to the results on the second map; if your results are different, try to understand why and improve your results.