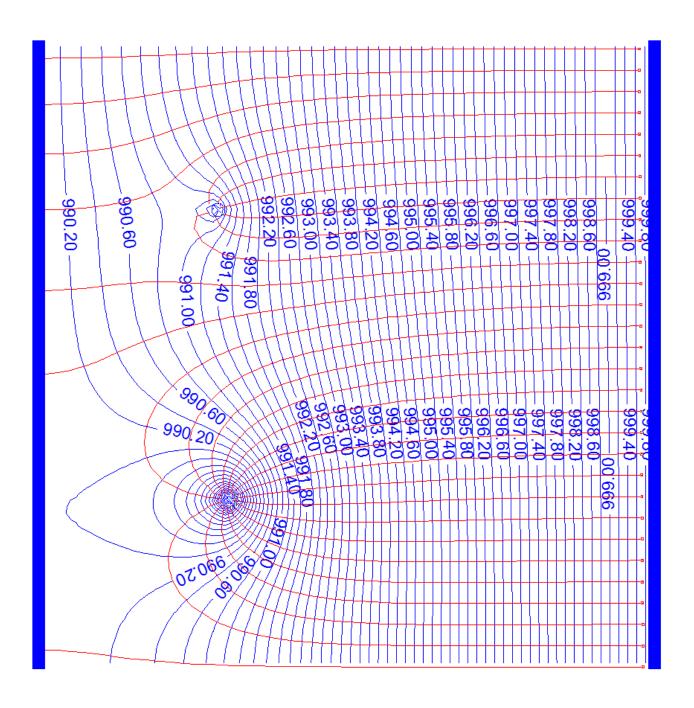

You should practice drawing the capture zones for each well by drawing streamlines on the first map in each set and then comparing to the results on the second map; if your results are different, try to understand why and improve your results.